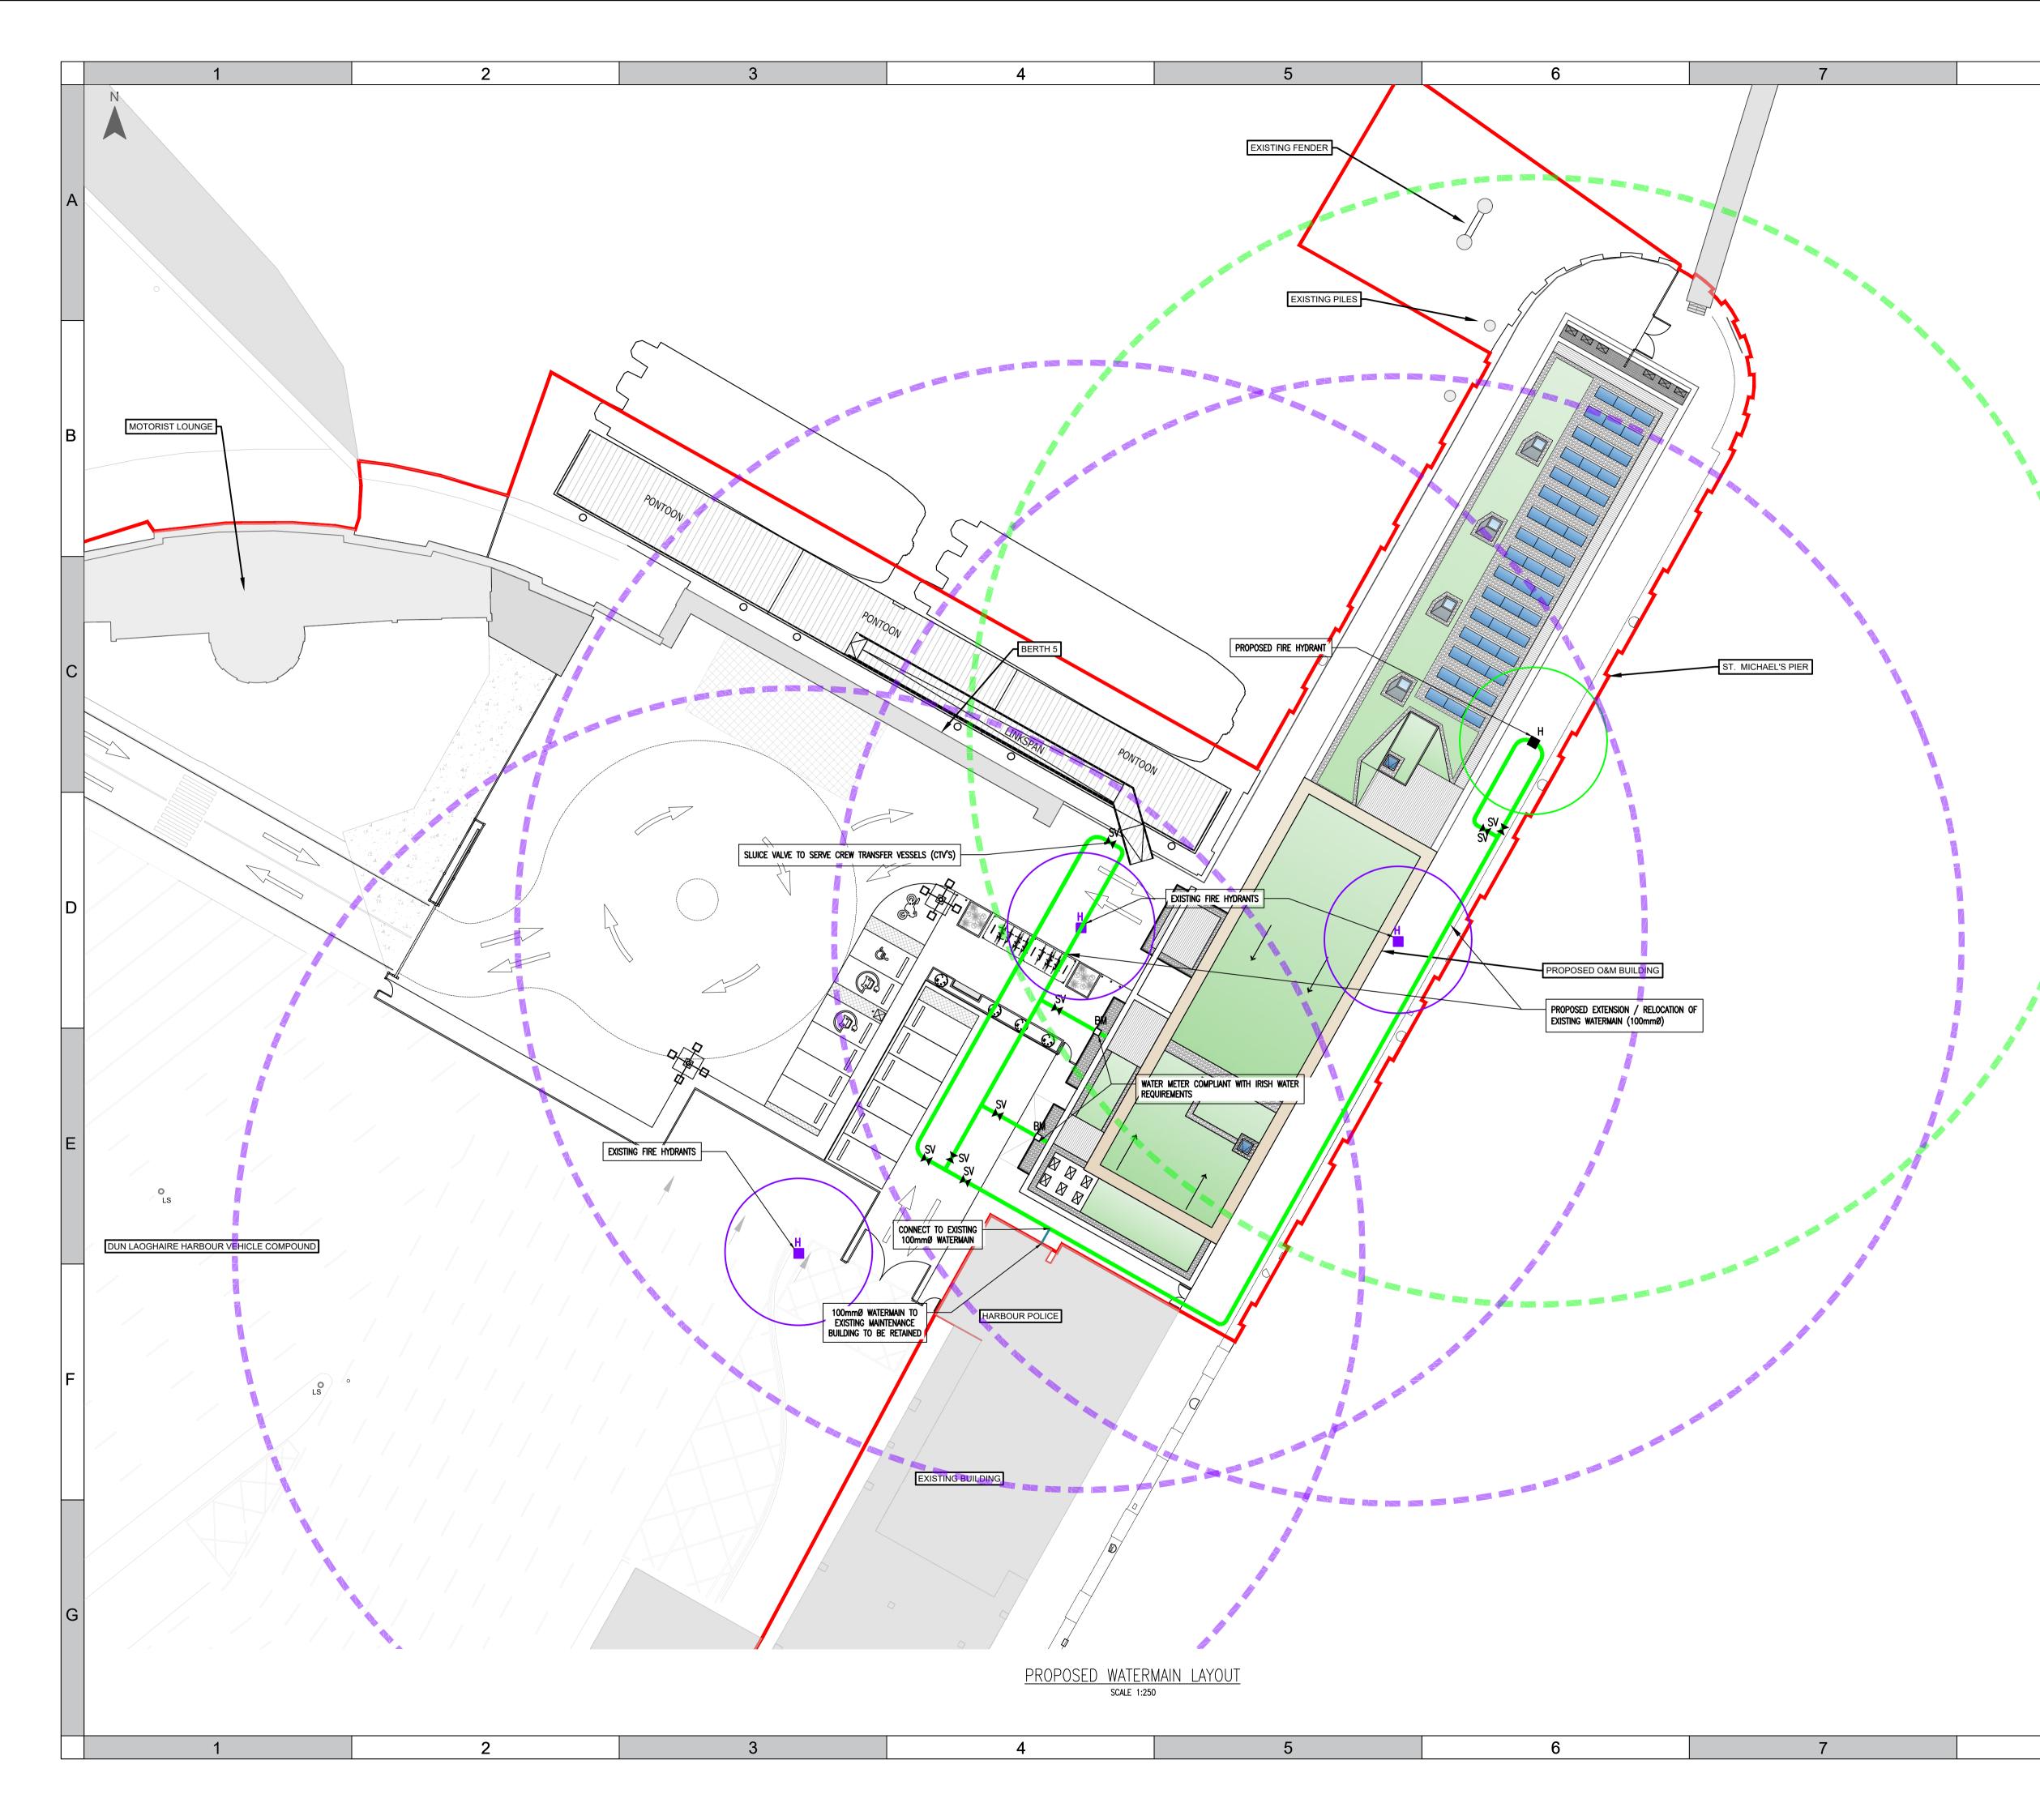

## NOTES: 1. THIS DRAWING SHALL BE READ IN CONJUNCTION WITH THE FOLLOWING ASSOCIATED DRAWINGS:

9

- a. DUN-DJI-ZZ-XX-DR-A-21021 (R04), FOR ARCHITECTS SITE LAYOUT PLAN.
  b. DUN-WMC-ZZ-XX-DR-C-P0200 PROPOSED DRAINAGE LAYOUT
- 2. FOR DETAILS OF INSTALLATION PLEASE REFER TO UISCE EIREANN 'CODE OF PRACTICE FOR WATER INFRASTRUCTURE' & 'WATER INFRASTRUCTURE STANDARD DETAILS'.
- STANDARD DETAILS'.
   WATERMAIN MATERIAL TO BE PE 100 (SDR 11 OR 17) IN COMPLIANCE WITH SECTION 3.9 OF UISCE EIREANN , 'WATER SUPPLY INFRASTRUCTURE CODE OF PRACTICE'.
   THRUST BLOCKS TO BE PROVIDED AT EACH BEND ALONG THE COURSE OF THE WATERMAIN IN COMPLIANCE WITH SECTION 4.6 OF UISCE EIREANN , 'WATER SUPPLY INFRASTRUCTURE CODE OF PRACTICE'.

|                                                                                                                                                                                                                                                                                                                                                                                                                                                                                                                               |            |             |                 |        |              |        | 1 |
|-------------------------------------------------------------------------------------------------------------------------------------------------------------------------------------------------------------------------------------------------------------------------------------------------------------------------------------------------------------------------------------------------------------------------------------------------------------------------------------------------------------------------------|------------|-------------|-----------------|--------|--------------|--------|---|
|                                                                                                                                                                                                                                                                                                                                                                                                                                                                                                                               |            |             |                 |        |              |        |   |
|                                                                                                                                                                                                                                                                                                                                                                                                                                                                                                                               |            |             |                 |        |              |        | F |
| R00                                                                                                                                                                                                                                                                                                                                                                                                                                                                                                                           | 30/09/2024 | FINAL ISSUE |                 | PW     | EC           | PO     | ł |
| REVISION:                                                                                                                                                                                                                                                                                                                                                                                                                                                                                                                     |            | COMMENTS:   |                 | DRWN:  | CHKD:        | APRV:  |   |
| REVISION O                                                                                                                                                                                                                                                                                                                                                                                                                                                                                                                    |            |             |                 |        |              |        |   |
| DISCLAIMER:<br>THIS IS MADE AVAILABLE "AS IS" AND NO WARRANTIES ARE GIVEN OR LIABILITIES OF ANY KIND ARE ASSUMED WITH RESPECT TO THE QUALITY<br>OF SUCH INFORMATION, INCLUDING, BUT NOT LIMITED, TO ITS FITNESS FOR A SPECIFIC PURPOSE, NON-INFRINGEMENT OF THIRD PARTY<br>RIGHTS OR ITS CORRECTNESS. THE REPRODUCTION, DISTRIBUTION AND UTILISATION OF THIS DOCUMENT AS WELL AS THE COMMUNICATION<br>OF ITS CONTENTS TO OTHERS WITHOUT EXPLICIT AUTHORIBATION IS PROHIBITED. COPIES - DIGITAL OR PRINTED ARE NOT CONTROLLED. |            |             |                 |        |              |        |   |
| MAP NOTES/ DATA SOURCES:                                                                                                                                                                                                                                                                                                                                                                                                                                                                                                      |            |             |                 |        |              |        |   |
| LICENCE NUMBER © NATIONAL MAPPING DIVISION OF TAILTE ÉIREANN # 50351976                                                                                                                                                                                                                                                                                                                                                                                                                                                       |            |             |                 |        |              |        |   |
|                                                                                                                                                                                                                                                                                                                                                                                                                                                                                                                               |            |             |                 |        |              |        |   |
|                                                                                                                                                                                                                                                                                                                                                                                                                                                                                                                               |            | PPLICATION  |                 |        |              |        |   |
| CLIENT/ EMPLOYER:<br>KISH OFFSHORE WIND LTD/ BRAY OFFSHORE WIND LTD.                                                                                                                                                                                                                                                                                                                                                                                                                                                          |            |             |                 |        |              |        |   |
| PROJECT TITLE:                                                                                                                                                                                                                                                                                                                                                                                                                                                                                                                |            |             |                 |        |              |        |   |
| DUBLIN ARRAY O & M BUILDING, ST. MICHAEL'S PIER<br>DUN LAOGHAIRE HARBOUR, CO. DUBLIN                                                                                                                                                                                                                                                                                                                                                                                                                                          |            |             |                 |        |              |        |   |
| DOIN LAOGHAIRE HARDOUR, CO. DOBLIN                                                                                                                                                                                                                                                                                                                                                                                                                                                                                            |            |             |                 |        |              |        |   |
| PROPOSED WATERMAIN LAYOUT                                                                                                                                                                                                                                                                                                                                                                                                                                                                                                     |            |             |                 |        | SHEET NO.    |        |   |
|                                                                                                                                                                                                                                                                                                                                                                                                                                                                                                                               |            |             |                 |        | 1 OF 1       |        |   |
| DRAWING NUMBER:                                                                                                                                                                                                                                                                                                                                                                                                                                                                                                               |            |             |                 |        | REVISION NO: |        |   |
| DUN-WMC-ZZ-XX-DR-C-P0300                                                                                                                                                                                                                                                                                                                                                                                                                                                                                                      |            |             |                 | R00    |              |        |   |
| SCALE BAF                                                                                                                                                                                                                                                                                                                                                                                                                                                                                                                     | R:         |             | SCALE:1:250     | PLOT S | IZE: A'      | 1      |   |
|                                                                                                                                                                                                                                                                                                                                                                                                                                                                                                                               |            |             | DATUM: IRENET95 | VERTIC | AL           |        |   |
| REF:<br>PRJ: IRENET95 IRISH TRANSVERSE MERCATOR                                                                                                                                                                                                                                                                                                                                                                                                                                                                               |            |             |                 |        |              |        |   |
|                                                                                                                                                                                                                                                                                                                                                                                                                                                                                                                               |            |             | 1               |        | 10           | $\sim$ |   |
| Dublin Array                                                                                                                                                                                                                                                                                                                                                                                                                                                                                                                  |            |             |                 |        |              |        |   |