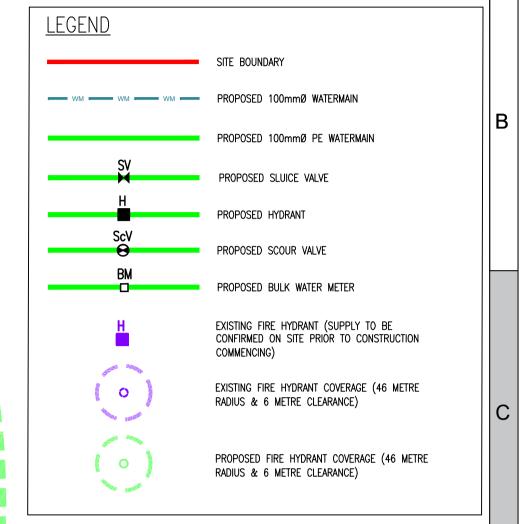

## NOTES: 1. THIS DRAWING SHALL BE READ IN CONJUNCTION WITH THE FOLLOWING ASSOCIATED DRAWINGS:

9

- a. DUN-DJI-ZZ-XX-DR-A-21021 (R04), FOR ARCHITECTS SITE LAYOUT PLAN.
  b. DUN-WMC-ZZ-XX-DR-C-P0200 PROPOSED DRAINAGE LAYOUT
- 2. FOR DETAILS OF INSTALLATION PLEASE REFER TO UISCE EIREANN 'CODE OF PRACTICE FOR WATER INFRASTRUCTURE' & 'WATER INFRASTRUCTURE STANDARD DETAILS'.
- STANDARD DETAILS'.
   WATERMAIN MATERIAL TO BE PE 100 (SDR 11 OR 17) IN COMPLIANCE WITH SECTION 3.9 OF UISCE EIREANN , 'WATER SUPPLY INFRASTRUCTURE CODE OF PRACTICE'.
   THRUST BLOCKS TO BE PROVIDED AT EACH BEND ALONG THE COURSE OF THE WATERMAIN IN COMPLIANCE WITH SECTION 4.6 OF UISCE EIREANN , 'WATER SUPPLY INFRASTRUCTURE CODE OF PRACTICE'.

|                                                                                                                                                                                                                                                                                                                                                                                                                                                                                                                               |            |             |                 |        |              |        | 1 |
|-------------------------------------------------------------------------------------------------------------------------------------------------------------------------------------------------------------------------------------------------------------------------------------------------------------------------------------------------------------------------------------------------------------------------------------------------------------------------------------------------------------------------------|------------|-------------|-----------------|--------|--------------|--------|---|
|                                                                                                                                                                                                                                                                                                                                                                                                                                                                                                                               |            |             |                 |        |              |        |   |
|                                                                                                                                                                                                                                                                                                                                                                                                                                                                                                                               |            |             |                 |        |              |        | F |
| R00                                                                                                                                                                                                                                                                                                                                                                                                                                                                                                                           | 30/09/2024 | FINAL ISSUE |                 | PW     | EC           | PO     | ł |
| REVISION:                                                                                                                                                                                                                                                                                                                                                                                                                                                                                                                     |            | COMMENTS:   |                 | DRWN:  | CHKD:        | APRV:  |   |
| REVISION O                                                                                                                                                                                                                                                                                                                                                                                                                                                                                                                    |            |             |                 |        |              |        |   |
| DISCLAIMER:<br>THIS IS MADE AVAILABLE "AS IS" AND NO WARRANTIES ARE GIVEN OR LIABILITIES OF ANY KIND ARE ASSUMED WITH RESPECT TO THE QUALITY<br>OF SUCH INFORMATION, INCLUDING, BUT NOT LIMITED, TO ITS FITNESS FOR A SPECIFIC PURPOSE, NON-INFRINGEMENT OF THIRD PARTY<br>RIGHTS OR ITS CORRECTNESS. THE REPRODUCTION, DISTRIBUTION AND UTILISATION OF THIS DOCUMENT AS WELL AS THE COMMUNICATION<br>OF ITS CONTENTS TO OTHERS WITHOUT EXPLICIT AUTHORIBATION IS PROHIBITED. COPIES - DIGITAL OR PRINTED ARE NOT CONTROLLED. |            |             |                 |        |              |        |   |
| MAP NOTES/ DATA SOURCES:                                                                                                                                                                                                                                                                                                                                                                                                                                                                                                      |            |             |                 |        |              |        |   |
| LICENCE NUMBER © NATIONAL MAPPING DIVISION OF TAILTE ÉIREANN # 50351976                                                                                                                                                                                                                                                                                                                                                                                                                                                       |            |             |                 |        |              |        |   |
|                                                                                                                                                                                                                                                                                                                                                                                                                                                                                                                               |            |             |                 |        |              |        |   |
|                                                                                                                                                                                                                                                                                                                                                                                                                                                                                                                               |            | PPLICATION  |                 |        |              |        |   |
| CLIENT/ EMPLOYER:<br>KISH OFFSHORE WIND LTD/ BRAY OFFSHORE WIND LTD.                                                                                                                                                                                                                                                                                                                                                                                                                                                          |            |             |                 |        |              |        |   |
| PROJECT TITLE:                                                                                                                                                                                                                                                                                                                                                                                                                                                                                                                |            |             |                 |        |              |        |   |
| DUBLIN ARRAY O & M BUILDING, ST. MICHAEL'S PIER<br>DUN LAOGHAIRE HARBOUR, CO. DUBLIN                                                                                                                                                                                                                                                                                                                                                                                                                                          |            |             |                 |        |              |        |   |
| DOIN LAOGHAIRE HARDOUR, CO. DOBLIN                                                                                                                                                                                                                                                                                                                                                                                                                                                                                            |            |             |                 |        |              |        |   |
| PROPOSED WATERMAIN LAYOUT                                                                                                                                                                                                                                                                                                                                                                                                                                                                                                     |            |             |                 |        | SHEET NO.    |        |   |
|                                                                                                                                                                                                                                                                                                                                                                                                                                                                                                                               |            |             |                 |        | 1 OF 1       |        |   |
| DRAWING NUMBER:                                                                                                                                                                                                                                                                                                                                                                                                                                                                                                               |            |             |                 |        | REVISION NO: |        |   |
| DUN-WMC-ZZ-XX-DR-C-P0300                                                                                                                                                                                                                                                                                                                                                                                                                                                                                                      |            |             |                 | R00    |              |        |   |
| SCALE BAF                                                                                                                                                                                                                                                                                                                                                                                                                                                                                                                     | R:         |             | SCALE:1:250     | PLOT S | IZE: A'      | 1      |   |
|                                                                                                                                                                                                                                                                                                                                                                                                                                                                                                                               |            |             | DATUM: IRENET95 | VERTIC | AL           |        |   |
| REF:<br>PRJ: IRENET95 IRISH TRANSVERSE MERCATOR                                                                                                                                                                                                                                                                                                                                                                                                                                                                               |            |             |                 |        |              |        |   |
|                                                                                                                                                                                                                                                                                                                                                                                                                                                                                                                               |            |             | 1               |        | 10           | $\sim$ |   |
| Dublin Array                                                                                                                                                                                                                                                                                                                                                                                                                                                                                                                  |            |             |                 |        |              |        |   |